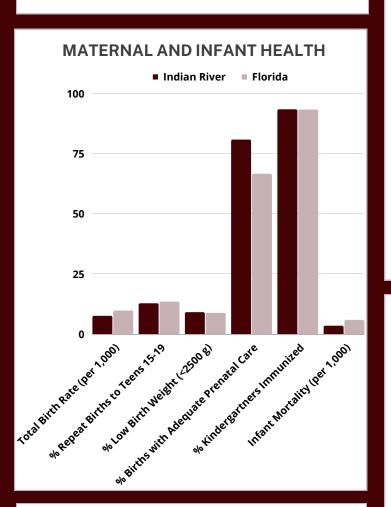

# **COUNTY HEALTH PROFILE 2022**

# **Indian River County**



# LEADING CAUSES OF DEATH (RATE PER 100,000)

# **Heart Disease** Indian River County: 140.8 Florida: 145.8











# **UTILIZATION:** Number of Visits or Occupancy Rate **Nursing Homes**: 56.5% Hospitalizations: 20,749 **Emergency Department Visits: 52,758**

### **UNINSURED**

In 2020, 11.1% of residents under 65 years old were uninsured in Indian River County, compared to 12.4% in Florida



| SOCIOECONOMICS                                                 |              |          |
|----------------------------------------------------------------|--------------|----------|
| Indicator                                                      | Indian River | Florida  |
| Per capita<br>income                                           | \$38,274     | \$32,848 |
| Median<br>Household<br>Income                                  | \$57,945     | \$57,703 |
| Families<br>below<br>poverty level