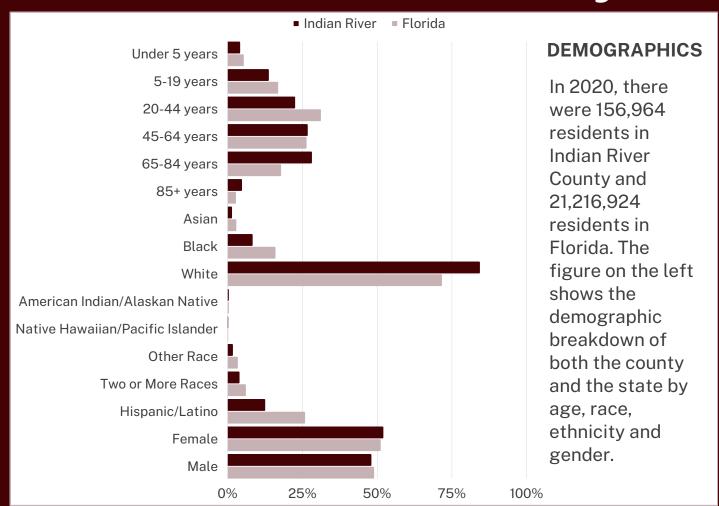

# **COUNTY HEALTH PROFILE 2022**

# **Indian River County**



# LEADING CAUSES OF DEATH (RATE PER 100,000)

# **Heart Disease** Indian River County: 140.8 Florida: 145.8











# **UTILIZATION:** Number of Visits or Occupancy Rate **Nursing Homes**: 56.5% Hospitalizations: 20,749 **Emergency Department Visits: 52,758**

### **UNINSURED**

In 2020, 11.1% of residents under 65 years old were uninsured in Indian River County, compared to 12.4% in Florida



| SOCIOECONOMICS                                                 |              |          |
|----------------------------------------------------------------|--------------|----------|
| Indicator                                                      | Indian River | Florida  |
| Per capita<br>income                                           | \$38,274     | \$32,848 |
| Median<br>Household<br>